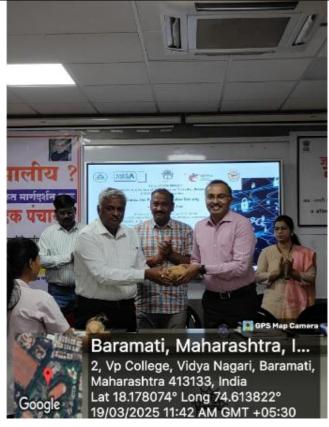

The event began with a **welcome address and introduction** of the guest by the faculty coordinator. Following this, Dr. M.S.Lande (HoD-MECH) felicitated Adv. Tushar Zende Patil with a token of appreciation for his presence and valuable contribution in spreading awareness about **consumer rights and cyber security** 

#### **Event Photographs:**

Shri Tushar Zende Patil-Chief Guest

Felicitation of Mr. Vaibhav Navadkar-SDM, Baramati

Speech by Shri Tushar Zende Patil

Speech by Shri Vaibhav Navadkar