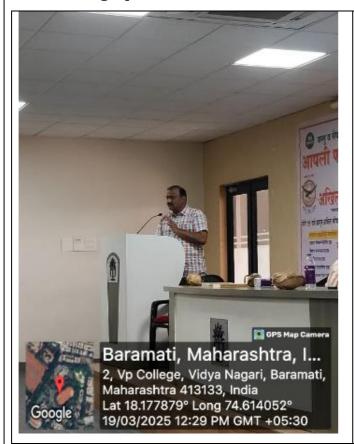

#### **Event Photographs:**

Shri Tushar Zende Patil-Chief Guest

Felicitation of Mr. Vaibhav Navadkar-SDM, Baramati

Speech by Shri Tushar Zende Patil

Speech by Shri Vaibhav Navadkar