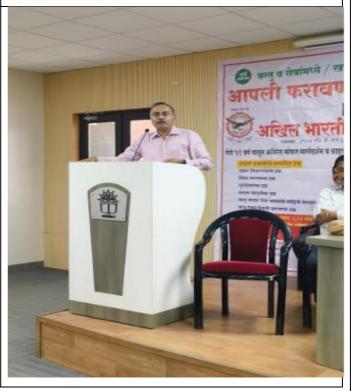

#### **Event Photographs:**

Shri Tushar Zende Patil-Chief Guest

Felicitation of Mr. Vaibhav Navadkar-SDM, Baramati

Speech by Shri Tushar Zende Patil

Speech by Shri Vaibhav Navadkar